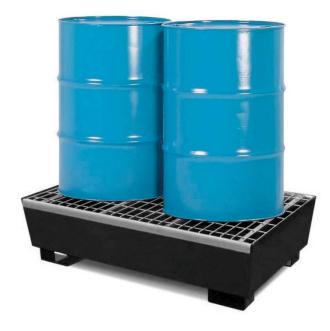

## 2 Drum Steel Spill Pallet, Blue SKU# 9002-BU

Steel pallets feature the same great features as ENPAC plastic pallets, with the added benefit of being fire resistant. This makes them the ideal containment solution for flammable or combustible materials.

- Compliant containment for two 55-gallon drums
- Certified leak-free with 100% inspected welds
- Extra heavy gauge steel
- Galvanized grating
- Chemical resistant finish

| Technical Data             |                                         |                           |
|----------------------------|-----------------------------------------|---------------------------|
|                            | U.S.                                    | Metric                    |
| Dimensions                 | 49" L x 29" W x 13" H                   | 124.46 x 73.66 x 33.02 cm |
| Unit Weight                | 98 lbs.                                 | 44.46 kg                  |
| Spill Capacity             | 66 gal.                                 | 249.84 L                  |
| Load Capacity              | 1200 lbs.                               | 544.32 kg                 |
| <b>Absorption Capacity</b> | N/A                                     | N/A                       |
| Material                   | Steel w/ Galvanized Grating             |                           |
| Regulations                | EPA 40 CFR 264.175, SPCC, UFC and NPDES |                           |